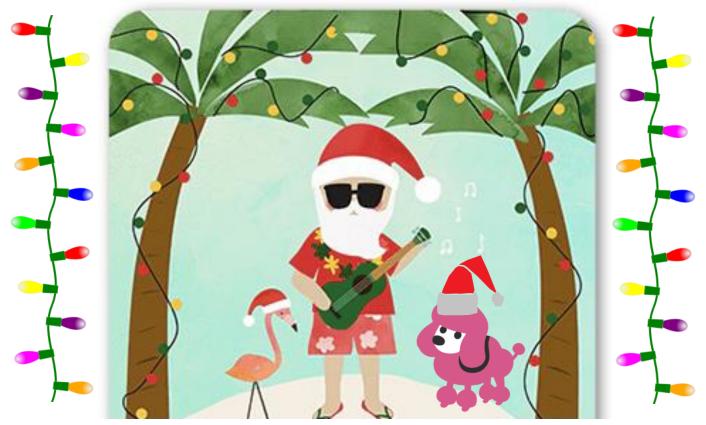

## **PHOTOS WITH TROPICAL SANTA**

FOR YOUR PETS, KIDS AND All Your FAMILY

PET SUPERMARKET MERRITT ISLAND SATURDAY AND SUNDAY DECEMBER 11 AND 12 11 a.m. TO 4 p.m. EACH DAY \$10 donation for a 4x6 color photo in a keepsake frame.

100% of your donation benefits rescued poodles and poodle mixes in our care.

Cash or Check Only

All pets must be on a leash (or in an appropriate carrier) and have current vaccinations and tags for the safety of our animals and friends. No appointment necessary. If you have questions, please contact Coastal Poodle Rescue at 321-459-2652